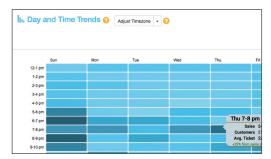

Monthly, weekly, daily and hourly view of your sales and events that cause your sales to rise or drop

Time and Day shows average sales during each hour of each weekday in the month, and compares to the same hour in the prior month