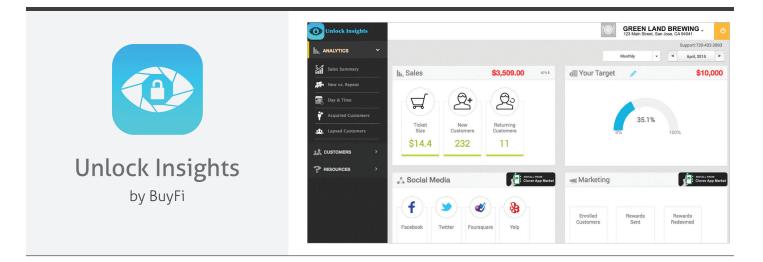

## Unlock your customer data so you can make smarter choices for your business, closely monitor your sales, marketing and even your staffing.

Insights gathers the purchase data from your Clover station and pinpoints the reasons why your sales are up, or down and identifies what brings customers in and what keeps them coming back. It helps you make smart choices about where to focus your marketing and when to staff your business to grow sales and reduce costs.