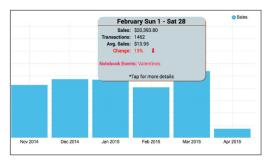

Monthly, weekly, daily and hourly view of your sales and events that cause your sales to rise or drop

Time and Day shows average sales during each hour of each weekday in the month, and compares to the same hour in the prior month